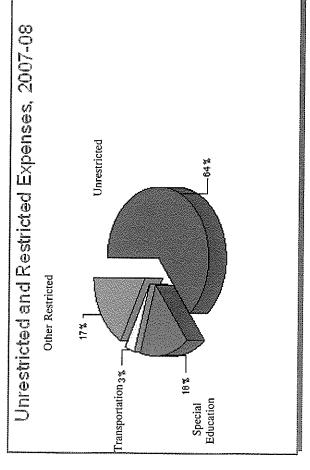

# Restricted and Unrestricted District Revenues and Expenses, 2007-08

Reflects information as of June 2007

## 65% of the District's income can be expended as determined by the local agency

A significant portion of California school district income is restricted income and, as such, can only be expended for selected purposes as determined by the granting agency--usually higher levels of government. The balance of the District income is called unrestricted since it can be expended as determined by the local agency for general educational priorities. On average, in 2007-08, California school districts will receive about two-thirds of their income as unrestricted.

The biggest restricted programs in California are Special Education, K-3 Class Size Reduction, and Home-to-School Transportation. Local agencies are obligated, for each of these programs, to expend the income for selected program purposes and in some cases for very micro-managed expenditures as determined by California or federal law.

For Special Education, ORANGE UNIFIED SCHOOL DISTRICT expends \$38,664,344 to meet program obligations and state and federal law. State and federal Special Education income is significantly less than the obligations of the program. Therefore, the District must use unrestricted or general-purpose income to address the full obligations of Special Education. The difference between the restricted income and the expenditures in Special Education is described as "encroachment," indicating that the expenditures "encroach" on general purpose revenues.

Home-to-School Transportation is another encroaching program on the District's general purpose revenues in the amount of \$3,793,515, or about 53.36% of the entire District transportation expense.