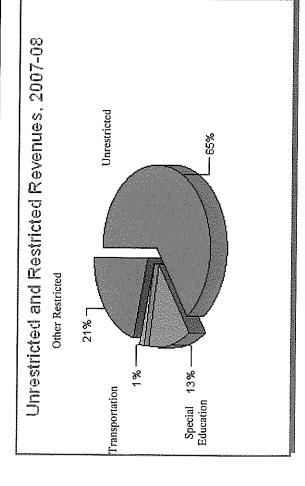

# Restricted and Unrestricted District Revenues and Expenses, 2007-08

Reflects information as of June 2007

## 65% of the District's income can be expended as determined by the local agency

A significant portion of California school district income is restricted income and, as such, can only be expended for selected purposes as determined by the granting agency--usually higher levels of government. The balance of the District income is called unrestricted since it can be expended as determined by the local agency for general educational priorities. On average, in 2007-08, California school districts will receive about two-thirds of their income as unrestricted.

The biggest restricted programs in California are Special Education, K-3 Class Size Reduction, and Home-to-School Transportation. Local agencies are obligated, for each of these programs, to expend the income for selected program purposes and in some cases for very micro-managed expenditures as determined by California or federal law.

For Special Education, ORANGE UNIFIED SCHOOL DISTRICT expends \$38,664,344 to meet program obligations and state and federal law. State and federal Special Education income is significantly less than the obligations of the program. Therefore, the District must use unrestricted or general-purpose income to address the full obligations of Special Education. The difference between the restricted income and the expenditures in Special Education is described as "encroachment," indicating that the expenditures "encroach" on general purpose revenues.

Home-to-School Transportation is another encroaching program on the District's general purpose revenues in the amount of \$3,793,515, or about 53.36% of the entire District transportation expense.