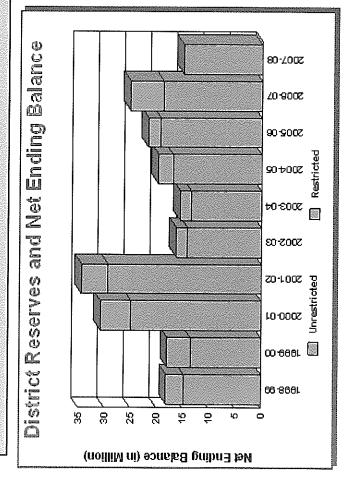

# District Reserves and Net Ending Balances, 1998-99 to 2007-08

(. (:

(1973)

| Net Ending (In (In )        | Net Ending Balance Components<br>(In Thousand) | nponents      |                              |
|-----------------------------|------------------------------------------------|---------------|------------------------------|
|                             | 2005-06                                        | 2006-07 (est) | 2006-07 (est) 2007-08 (proj) |
| Revolving Cash              | \$125                                          | \$125         | \$125                        |
| Stores                      | 141                                            | 138           | 140                          |
| Prepaid Expense             | 0                                              | 0             | 0                            |
| Restricted Program Balances | 4,683                                          | 7,645         | 456                          |
| Reserve for Economic        | 6,643                                          | 7,334         | 7,365                        |
| Uncertainties               |                                                | •             |                              |
| Reserves Restricted by the  | 0                                              | 0             | 0                            |
| Governing Board             |                                                |               |                              |
| Unallocated Balance         | 10,115                                         | 068'6         | 6,847                        |
|                             |                                                |               |                              |

# A school district's Net Ending Balance is a district's reserve account to fund unforeseen events or pay for multi-year needs

Revenues that have not been expended during a budget year are carried over into the subsequent year and identified as the District's "Net Ending Balance." In most cases, this is the only reserve account that a school district has for general operational purposes. The Net Ending Balance of one year becomes the Net Beginning Balance of the subsequent year.

Included within the projected Net Ending Balance is a "Reserve for Economic Uncertainties," which is a minimum balance that the state of California requires to be retained to cover unforescen shortfalls in revenues or higher-than-expected expenditures. The state's minimum "Reserve for Economic Uncertainties" for ORANGE UNIFIED SCHOOL DISTRICT is 3% of the total General Fund expenditures. Many districts have reserves that are higher than the minimum state requirement, due to the significant fluctuations in public education revenues and/or due to local circumstances and risk factors.

Also included in the Net Ending Balance are restricted carryover balances that originated from sources that can only be used for selected purposes. These revenues can only be expended for the purposes determined by the grantor, and the balances in these accounts carry the same restrictions as the originating income. Thus, a Net Ending Balance is composed of two types of accounts—those that are "restricted" that can be used for selected purposes only and those that are "unrestricted" that can be expended by decisions of the local agency.