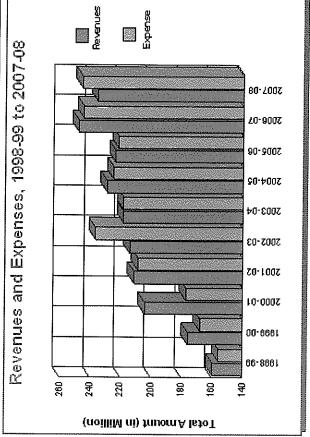

# Jeneral Fund Revenues and Expenses, 1998-99 to 2007-08

C

() () ()

(

(; (;

(; (;

ě,

(

# The Education Budget of 2007-08 is Modest in New Growth

California public education has been on a rollercoaster funding cycle for almost all of the last 15 years. In the early 1990s, California's recession led to almost no increase in per-ADA funding for four years. In the mid-'90s, a major increase in state revenues led to an unprecedented new program to reduce class size in grades K-3. In 2000-01, the State Budget provided per-ADA increases close to 11%, but then, for the next three years, education funding rollbacks were again common. The volatility of funding has plagued school district planning for almost a generation.

In 2006-07, California rebounded from the slowing economy and the State Budget provided major new revenues with numerous program improvements. In 2007-08, however, the Governor's initial proposals are more modest. The projected budget includes a 4.53% cost of living increase for schools and little else in the way of increased funding. Approximately 90% of the district's revenue is determined by the State of California and, in turn, state revenues are determined by the growth in the economy. The swing to more modest education growth in 2007-08 is in large part driven by difficulties in balancing a state budget when they face their own budget deficit.

One of the major difficulties facing the budget development process is the huge swing in state funding from one year to the next. Education agencies are not able to project subsequent year revenues and thus it is difficult to plan on a long term basis. Each budget must be managed as almost a single year document with considerable restraint in adopting programs or program increases that are on going.

The graphic display of district revenue and expense shows how the district's revenues have varied widely between fiscal years as the state has gone through its own economic roller-coaster.

Reflects information as of June 2007