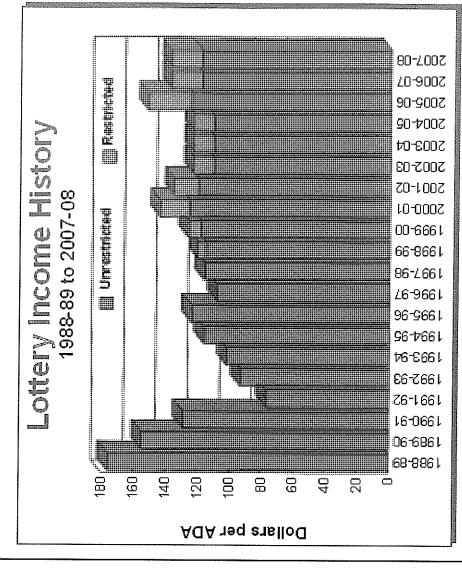

# Lottery Income and its History

(: ()

6

(): (. (.

Ę

The California State Lottery is projected to yield \$3,126,764, or approximately 1%, of the District's income in 2007-08. While the income is welcome, it will yield only a small portion of the total income needed to support the District's educational program. The income in the budget year, as an example, would be sufficient to buy three textbooks per student, to buy four computers per classroom, or pay for the energy costs for one year.

Lottery income is not a stable source of income for the district, but instead has ranged from a low of \$77 per ADA in 1991-92 to a high of \$176 per ADA in 1988-89. Since the income is not consistent, the expenditures have also varied widely.

Since 1997-98, school districts have been required to use 50% of the growth in Lottery allocations for the purchase of instructional materials. In 2007-08, it is projected that California school districts will receive \$118 per ADA in unrestricted funds and \$19 per ADA restricted for the instructional materials purchase.

The District is proud of its management of the Lottery expenditures for student needs and enhancements.

Lottery income is important, but it is only 1% of the District's total income

Current and budgeted years are estimated and projected