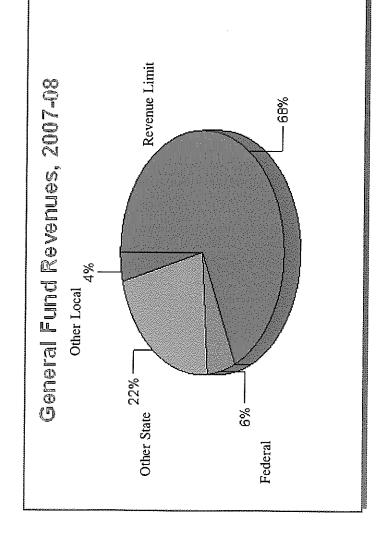

# General Fund Revenues, 2007-08

(

| Sources<br>nn)                       | \$161.0<br>13.1<br>52.2<br>8.9<br>235.3<br>25.1<br>\$260.4                                        |  |
|--------------------------------------|---------------------------------------------------------------------------------------------------|--|
| General Fund Sources<br>(In Million) | Revenue Limit Federal Other State Other Local Total Revenues Beginning Balance Total General Fund |  |

## 68% of the District's revenues are generated from the District's Revenue Limit

Most of the District's General Fund revenue is generated from the District's Revenue Limit, which yields funds based on a state-determined dollar amount multiplied by the average number of students who are in attendance throughout the school year. Public education--unlike any other public agency--receives most of its revenue based on the population it serves.

The second biggest source of revenue is state categorical income that must be spent for selected state-determined programs. The two largest categorical programs are Special Education services, a restricted program, and K-3 Class-Size Reduction, an unrestricted program.

Federal income is a small portion of the entire District income. Again, most of the federal income is restricted since it must be expended for purposes that are determined by the grantor, not the local Board of Education.

The District's total available resources in the budget year include a "beginning balance," which reflects an unexpended carryover balance from the prior fiscal year.

Reflects information as of June 2007