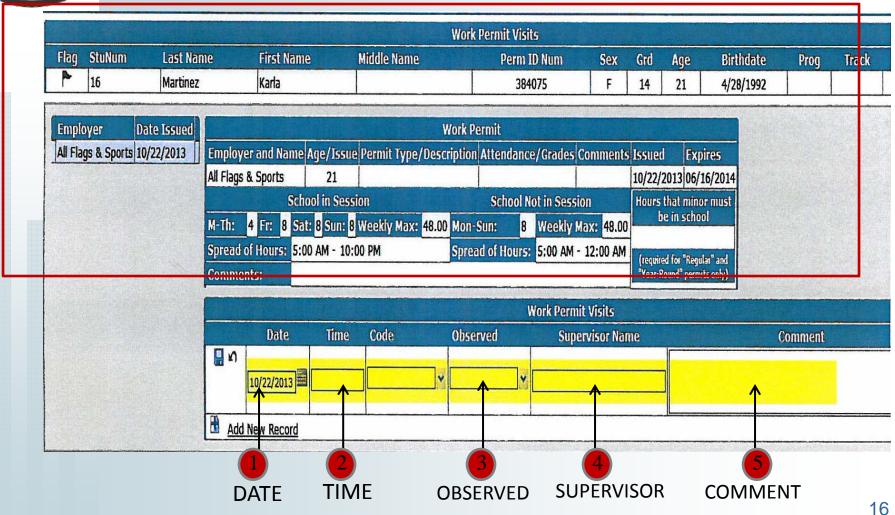

# ITP – SITE VISITS RECORD (AERIES) Sample

## SITE VISITS SCREEN

## ITP – SITE VISITS (AERIES)

### **Key Points**

#### Work Permit Visits Screen

To be completed by ROP Teacher.

#### Date/Time

- Dates should reflect regularly scheduled visits.
  - Site visit <u>once every two weeks.</u>

#### Observed:

- Yes/No
  - Student observation once every two weeks.

#### Supervisor Name:

- Defaults to contact name on Agreement.
- Type over if different.

#### **Comments:**

 These should reflect the <u>Teacher's actual and meaningful</u> <u>observations</u> of student performance at the work site and/or discussions with site trainer.