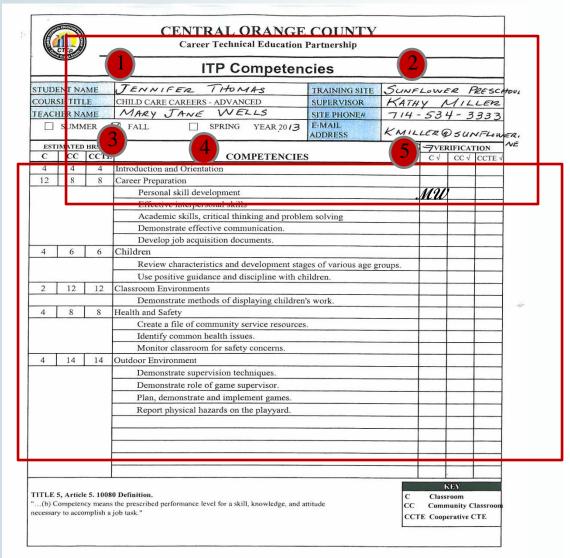

## ITP – COMPETENCIES Sample

### ITP COMPETENCIES

## ITP COMPETENCIES

|     |                                                         |           | ITP Competencies                                                                                                                                                                                                                                                                                          |            |       |      |  |  |  |
|-----|---------------------------------------------------------|-----------|-----------------------------------------------------------------------------------------------------------------------------------------------------------------------------------------------------------------------------------------------------------------------------------------------------------|------------|-------|------|--|--|--|
| TUL | DENT NAME JENNIFER THOMAS TRAINING SITE SUNFLOWER PRESC |           |                                                                                                                                                                                                                                                                                                           |            |       |      |  |  |  |
| ES  | TIMATE                                                  | n ups     |                                                                                                                                                                                                                                                                                                           | VE         | DIEIC | TION |  |  |  |
| C   | CC                                                      | CCTE      | $\begin{array}{c ccccccccccccccccccccccccccccccccccc$                                                                                                                                                                                                                                                     |            |       |      |  |  |  |
| 2   | 6                                                       | 6         | Parent Communication                                                                                                                                                                                                                                                                                      |            | -     | COLL |  |  |  |
|     | •                                                       |           | Demonstrate awareness of effective parenting skills.                                                                                                                                                                                                                                                      |            |       |      |  |  |  |
|     |                                                         |           | Discuss parenting problems.                                                                                                                                                                                                                                                                               |            |       |      |  |  |  |
|     |                                                         |           | Identify various issues concerning parents.                                                                                                                                                                                                                                                               |            |       |      |  |  |  |
|     |                                                         |           | Explore and report on agencies that help teach parenting skills.                                                                                                                                                                                                                                          |            |       |      |  |  |  |
|     |                                                         |           | Develop communication skills with parents.                                                                                                                                                                                                                                                                |            |       |      |  |  |  |
| 2   | 4                                                       | 4         | Classroom/Office Equipment                                                                                                                                                                                                                                                                                |            |       |      |  |  |  |
|     |                                                         |           | Demonstrate safe usage of equipment.                                                                                                                                                                                                                                                                      |            |       |      |  |  |  |
|     |                                                         |           | Read and understand instruction booklets and technical manuals.                                                                                                                                                                                                                                           |            |       |      |  |  |  |
| 6   | 8                                                       | 8         | Career Paths and Employment                                                                                                                                                                                                                                                                               |            |       |      |  |  |  |
|     |                                                         |           | Discuss how to network within child care field.                                                                                                                                                                                                                                                           |            |       |      |  |  |  |
|     |                                                         |           | Discuss how to resign a position.                                                                                                                                                                                                                                                                         |            |       |      |  |  |  |
|     |                                                         |           | Identify opportunities for self-employment in child care services.                                                                                                                                                                                                                                        |            |       |      |  |  |  |
|     |                                                         |           | Demonstrate oral and written communication skills                                                                                                                                                                                                                                                         |            |       |      |  |  |  |
|     |                                                         |           | Examine personal qualities needed for self-employment.                                                                                                                                                                                                                                                    |            |       |      |  |  |  |
| 0   | 120                                                     | 120       | TOTALS                                                                                                                                                                                                                                                                                                    |            |       |      |  |  |  |
|     | Teach                                                   | er Signa  | Date                                                                                                                                                                                                                                                                                                      | <u>8/1</u> | 3     |      |  |  |  |
|     |                                                         |           | gnature    HATHY MILLER                                                                                                                                                                                                                                                                                   | 8/1        | 3     |      |  |  |  |
| (b) | The com                                                 | munity cl | 7 Community Classroom Joint Venture Training and Plans. assroom teacher, in cooperation with the management of the community classroom site, shall prepare at the student has acquired the competency demonstrating a proficiency equivalent to entry-level employm  KE  C Classroom  CC Community Classi | Y          |       |      |  |  |  |

## ITP – COMPETENCIES Key Points

#### > Form:

To be completed by ROP Teacher ONLY.

### Competencies

- Competencies indicated must match the course outline.
- Hours indicated must match the course outline.
- Should be individualized for the student.

#### Verification

- ROP Teacher should indicate <u>individual</u> competency mastery in the appropriate column - CC or CVE(CCTE).
- ROP Teacher <u>AND</u> Site Trainer should indicate <u>Final</u>
   <u>Verification</u> of competencies of all identified competencies (signatures on final page).