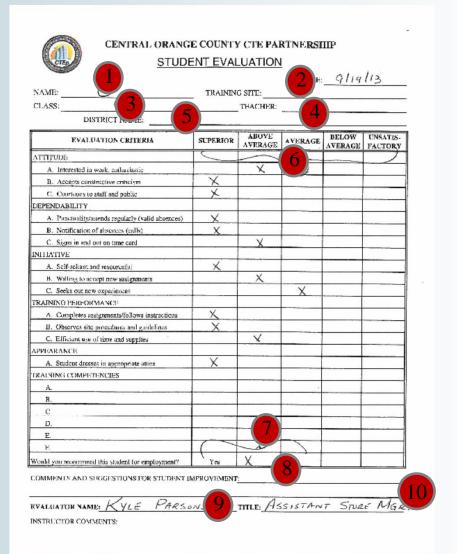

## STUDENT EVALUATION

Sample

## STUDENT EVALUATION

## STUDENT EVALUATION Key Points

#### > Form

- Use District/CTEp form.
- Evaluation completed by Site Trainer.
- One for each participating student.

#### Information

- ALL sections should have complete, accurate information.
- Signed by Site Trainer.